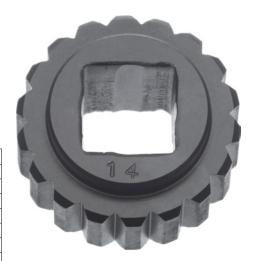

**Square insert** For ratchet tools, single-arm

### Execution:

■ Square insert made from high-quality steel

# Advantage:

- High-quality steel with very good wear characteristics
- User-friendly handling and short retooling times

| Art. no.                  | 13555 399 |
|---------------------------|-----------|
| Brand                     | BILZ      |
| Manufacturer Part Number  | 6705764   |
| Suitable for ratchet size | 2         |
| Square socket size        | 14 mm     |
| Outer diameter            | 36 mm     |
| Number of teeth           | 18 PCS    |
| Gross Weight              | 0.099 kg  |
| Product Group             | 136       |
| 1 Tourist Group           | 100       |