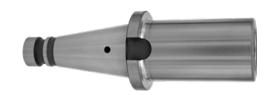

## Spacer sleeve for MK with clamping thread (DIN 6364) $_{\rm ISO~12164~(DIN~69893)}$

For holding tools with Morse taper shank in accordance with DIN 228 A with clamping thread.

## Version

- Alloyed case-hardened steel with tensile strength at the core of at least 950 N/mm2
- $\blacksquare$  Case-hardened HRc 60  $\pm$  2 (HV 700  $\pm$  50), hardness depth 0.8 mm  $\pm$  0.2 mm, bronzed
- Taper angle tolerance quality < AT3 in accordance with DIN 7187 and DIN 2080
- Max. concentricity < 0.005 mm