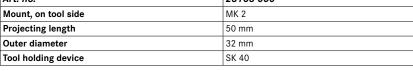

| Art. no.            | 23163 060 |  |
|---------------------|-----------|--|
| Mount, on tool side | MK 2      |  |
| Projecting length   | 50 mm     |  |
| Outer diameter      | 32 mm     |  |
| Tool holding device | SK 40     |  |