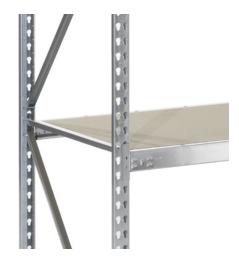

### Application:

Extra shelf for wide-bay shelves MINI-RACK  $^{\! \rm B}.$ 

### **Execution:**

- Frame and bracing surface in Sendzimir galvanised
- Shelf with natural chipboard
- Adjustable in increments of 50 mm