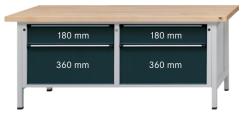

## Workbench, series VX 2000 with XL drawers Universal coating 2000 mm, 4 drawers with full extension

## Execution:

- Solidly welded steel sheet construction
- Base made of square-section steel tube 45 x 45 x 2 mm, with level compensation
- $\,$  XL drawers with 100% full extension, equipped with 2 drawers on the left and right, 1 x front height 180 mm, 1 x front height 360 mm

| Art. no.                                                        | 50206 283                       |
|-----------------------------------------------------------------|---------------------------------|
| Brand                                                           | ANKE                            |
| Manufacturer Part Number                                        | 999.018.0060                    |
| Number of drawers                                               | 4 PCS                           |
| Working height                                                  | 900 mm                          |
| Worktop width                                                   | 2000 mm                         |
| Worktop height                                                  | 50 mm                           |
| Pullout type                                                    | Full extension                  |
| Worktop depth                                                   | 800 mm                          |
| Colour of front                                                 | Optional                        |
| Cabinet colour                                                  | Optional                        |
| Drawer surface                                                  | 0.45 m <sup>2</sup>             |
| With single pull-out safety brake                               | Yes                             |
| Levelling                                                       | Yes                             |
| Lock type                                                       | DOM <sup>®</sup> locking system |
| Drawer front height                                             | 2 x 180 mm, 2 x 360 mm          |
| Surface                                                         | Powder-coated                   |
| Drawer width (inner dimension)                                  | 750 mm                          |
| Drawer width (inner dimension) x drawer depth (inner dimension) | 750 x 600 mm                    |
| Load-carrying capacity                                          | 1500 kg                         |
| Drawer depth (inner dimension)                                  | 600 mm                          |
| Load-carrying capacity per drawer                               | 100 kg                          |
| Material of worktop                                             | Universal covering              |
| Central locking                                                 | Yes                             |
| Gross Weight                                                    | 176.000 kg                      |
| Product Group                                                   | 502                             |