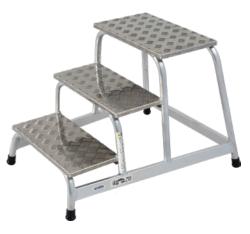

## Application

The proven and lightweight aluminium machine step for demanding industrial applications with non-slip steps.

## Version

- Sturdy, welded tube construction made of sturdy aluminium
- 240 mm deep steps made from aluminium checker plate ensure safe ascent and descent
- Upper base area 520 x 305 mm for a secure stand
- Non-slip foot caps

| Art. no.                             | 50259 413     |
|--------------------------------------|---------------|
| Number of steps (including platform) | 1 x 3         |
| Podium height                        | 0.6 m         |
| Surface area                         | 0.73 x 0.88 m |
| Working height                       | 2.6 m         |
| Weight                               | 7 kg          |
| Accessibility                        | One-sided     |
| Material                             | Aluminium     |
| Folding                              | No            |
| EN standard                          | 14183         |