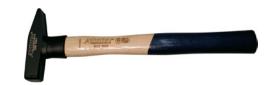

## Machinist's hammer with hickory shaft and shaft protection sleeve

## Version

- Ergonomic Hickory wooden handle DIN 5111, extremely rigid
- Extended hammer head eye with additional plastic protective handle sheath
- DIN 1041 hammer head, C45 steel, forged, hardened, annealed
- Polished working surface

## Advantage

Head and handle are connected via a safety ring wedge

| Art. No.                           | 51188 570 |
|------------------------------------|-----------|
| Weight of head                     | 1 kg      |
| Length                             | 360 mm    |
| Material of the handle             | Hickory   |
| Handle fastening                   | Splined   |
| Protective handle sleeve available | Yes       |
| DIN                                | 1041      |