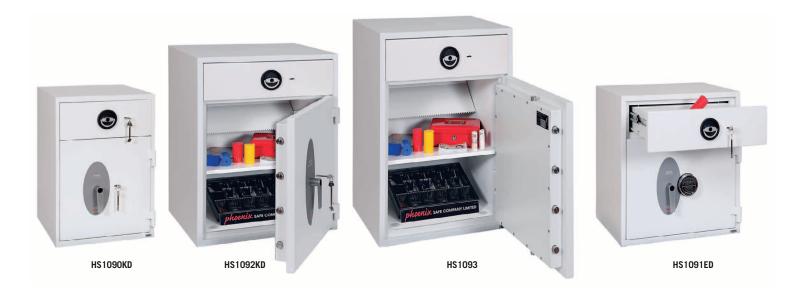

## HS1090 SERIES DIAMOND DEPOSIT

**THE PHOENIX DIAMOND DEPOSIT SERIES** are designed for the safe deposit of large quantities of cash, without the normal reduction in security protection that can be associated with deposit safes. Ideal for retail stores, garage forecourts, banks and financial institutes.

- SECURITY PROTECTION Tested to the prestigious European EN1143-2:2014 Security standard, Grade D1 (ECB.S Certified) giving cash cover of £10,000 or valuables cover of £100,000.
- APPROVALS: UK Police approved (Secured by Design scheme) and the Association of Insurance Surveyors (AiS).
- SAFE DOOR LOCKING HS1090KD Fitted with a high security double bitted VdS class I key lock. HS1090ED – Fitted with a high security VdS class II electronic lock.
- DRAWER DEPOSIT High security pull out drawer deposit with special baffle drop system, for maximum security. Maximum deposit size H65mm x W205mm x D65mm. (Except HS1090).
- CONSTRUCTION Double wall composite construction, anti-drill plates and re-locker protection for the door provide a safe of great strength.
- FIXING Ready prepared for floor fixing, with fixing bolts for concrete floors supplied.
- COLOUR Finished in a high quality scratch resistant white paint RAL9003.
- GDPR Maintain GDPR Compliance at home or in the office by keeping your company's vital and important records secure and protected.

| MODEL<br>NUMBER | EXTERNAL DIMENSIONS<br>H x W x D | INTERNAL DIMENSIONS<br>H x W x D | DOOR<br>SWING | WEIGHT | HANDLE<br>Depth | CAPACITY   | DEPOSIT<br>Drawer | SHELVES |
|-----------------|----------------------------------|----------------------------------|---------------|--------|-----------------|------------|-------------------|---------|
| HS1090KD/ED     | 670 x 440 x 550mm                | 455 x 365 x 425mm                | 272mm         | 195kg  | 45mm            | 44 Litres  | 104 x 289 x 121mm | 0       |
| HS1091KD/ED     | 670 x 650 x 550mm                | 455 x 575 x 425mm                | 615mm         | 264kg  | 45mm            | 112 Litres | 104 x 517 x 124mm | 0       |
| HS1092KD/ED     | 840 x 650 x 550mm                | 615 x 575 x 425mm                | 615mm         | 293kg  | 45mm            | 149 Litres | 104 x 517 x 124mm | 1       |
| HS1093KD/ED     | 1040 x 650 x 550mm               | 815 x 575 x 425mm                | 615mm         | 350kg  | 45mm            | 199 Litres | 104 x 517 x 124mm | 2       |