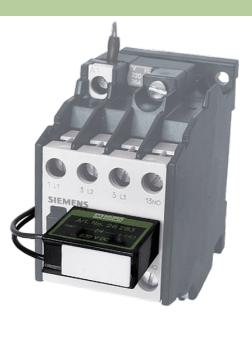

## SUPPRESSOR FOR SIEMENS CONTACTOR

Diode combination, 24 VDC, 36 W

24 V DC Diode/Z-Diode

For other configurations and voltages, please inquire

## **Link to Product**

Illustration

Diode/Z-Diode

Product may differ from Image

## **Appropriate contactors**

| - 11 | nı  | $^{\prime\prime}$ | rsa |
|------|-----|-------------------|-----|
| u    | 111 | ٧C                | ısa |

| Technical Data         |                                         |  |
|------------------------|-----------------------------------------|--|
| Damping factor         | approx. 1.5 × UN                        |  |
| Material               | Flame retardant plastic acc. to (UL 94) |  |
| Connection wires       | self-securing cable forks               |  |
| General data           |                                         |  |
| Temperature range      | -20+70 °C                               |  |
| Dimensions H × W × D   | 11×27×24 mm                             |  |
| Commercial data        |                                         |  |
| country of origin      | CZ                                      |  |
| customs tariff number  | 85363010                                |  |
| minimum order quantity | 1                                       |  |