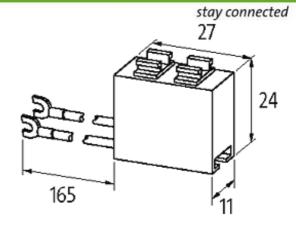

## **Appropriate contactors**

| - 11 | nı  | $^{\prime\prime}$ | rsa |
|------|-----|-------------------|-----|
| u    | 111 | ٧C                | ısa |

| Technical Data         |                                         |  |
|------------------------|-----------------------------------------|--|
| Damping factor         | approx. 1.5 × UN                        |  |
| Material               | Flame retardant plastic acc. to (UL 94) |  |
| Connection wires       | self-securing cable forks               |  |
| General data           |                                         |  |
| Temperature range      | -20+70 °C                               |  |
| Dimensions H × W × D   | 11×27×24 mm                             |  |
| Commercial data        |                                         |  |
| country of origin      | CZ                                      |  |
| customs tariff number  | 85363010                                |  |
| minimum order quantity | 1                                       |  |