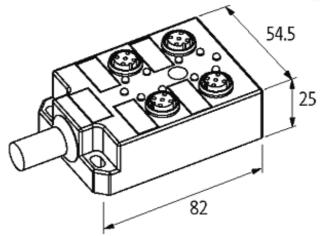

## **Approvals**

| Technical Data                |                                              |
|-------------------------------|----------------------------------------------|
| Operating voltage             | 24 V DC                                      |
| Operating voltage indicator   | LED (green)                                  |
| Signal per port               | 1 - (31-32)                                  |
| LED display per port          | LED (yellow) per signal (PNP)                |
| Operating current per contact | max. 4 A                                     |
| Total current                 | max. 8 A                                     |
| Locking of ports              | Screw thread M12 × 1 mm                      |
| Cables                        |                                              |
| No./diameter of wires         | $4 \times 0.34 + 3 \times 0.75 \text{ mm}^2$ |
| C-track properties            | 2 Mio.                                       |
| Material (jacket)             | PUR/PVC                                      |
| Outer diameter                | approx. 7.4 mm                               |
| Bend radius (moving)          | 12 × outer Ø                                 |
| Cable number                  | 333                                          |
| General data                  |                                              |
| Protection                    | IP67 inserted and tightened (EN 60529)       |
| Dimensions H × W × D          | 82×54.5×25 mm                                |
| Temperature range             | -20+80 °C                                    |
| Contact layout                |                                              |
| Contact 1                     | (+)                                          |
| Contact 2                     | (NC)/(S2)                                    |
| Contact 3                     | (-)                                          |