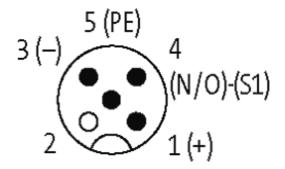

## **Approvals**

| Technical Data                |                                              |
|-------------------------------|----------------------------------------------|
| Operating voltage             | 24 V DC                                      |
| Operating voltage indicator   | LED (green)                                  |
| Signal per port               | 1 - (31-32)                                  |
| LED display per port          | LED (yellow) per signal (PNP)                |
| Operating current per contact | max. 4 A                                     |
| Total current                 | max. 8 A                                     |
| Locking of ports              | Screw thread M12 × 1 mm                      |
| Cables                        |                                              |
| No./diameter of wires         | $4 \times 0.34 + 3 \times 0.75 \text{ mm}^2$ |
| C-track properties            | 2 Mio.                                       |
| Material (jacket)             | PUR/PVC                                      |
| Outer diameter                | approx. 7.4 mm                               |
| Bend radius (moving)          | 12 × outer Ø                                 |
| Cable number                  | 333                                          |
| General data                  |                                              |
| Protection                    | IP67 inserted and tightened (EN 60529)       |
| Dimensions H × W × D          | 82×54.5×25 mm                                |
| Temperature range             | -20+80 °C                                    |
| Contact layout                |                                              |
| Contact 1                     | (+)                                          |
| Contact 2                     | (NC)/(S2)                                    |
| Contact 3                     | (-)                                          |

stay connected

| Contact 4              | (NO)/(S1) |  |
|------------------------|-----------|--|
| Contact 5              | (Earth)   |  |
| Commercial data        |           |  |
| country of origin      | CZ        |  |
| customs tariff number  | 85444290  |  |
| minimum order quantity | 1         |  |