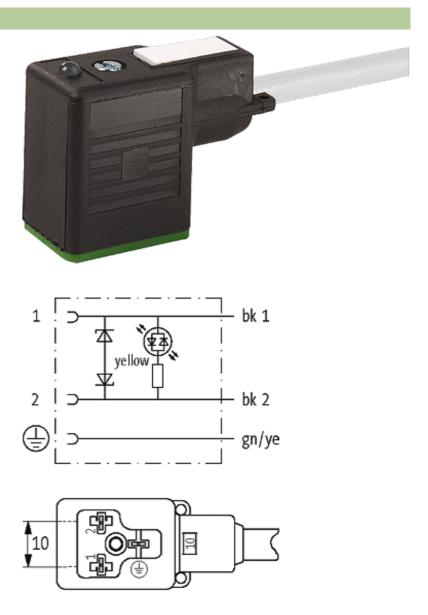

## **MSUD VALVE PLUG FORM B 10 MM**

PUR 3X0.75 GRAY, 3m

Form B (10 mm) 24 V AC/DC with LED and suppression

Further cable lengths on request. Plastic housings with good resistance against chemicals and oils. The resistance to aggressive media should be individually tested for your application. Further details on request.

#### Illustration

stay connected

Product may differ from Image

## Form

10021

| Technical Data                |                                        |  |
|-------------------------------|----------------------------------------|--|
| Operating voltage             | 24 V AC/DC ±25 %                       |  |
| Operating current per contact | max. 4 A                               |  |
| Switch off peak               | max. 55 V                              |  |
| Switch off delay time         | max. 20 ms                             |  |
| Locking of ports              | M3 (recommended torque 0.4 Nm)         |  |
| Protection                    | IP67 inserted and tightened (EN 60529) |  |
| Housing                       | Black plastic (gray on request)        |  |
| Cables                        |                                        |  |
| Cable number                  | 226                                    |  |
| No./diameter of wires         | 3 × 0.75 mm²                           |  |
| Wire isolation                | PVC (bk, num, gnye)                    |  |
| C-track properties            | 2 Mio.                                 |  |
| Jacket Color                  | gray                                   |  |
| Shore hardness outer jacket   | 85 ± 5A                                |  |
| Material (jacket)             | PUR/PVC (UL/CSA)                       |  |
| Outer diameter                | approx. 5.9 mm                         |  |
| Bend radius (fixed)           | 10 × outer Ø                           |  |
| Bend radius (moving)          | 15 × outer Ø                           |  |
| Temperature range (fixed)     | -30+80 °C                              |  |
| Temperature range (mobile)    | -5+80 °C                               |  |
| General data                  |                                        |  |
| Temperature range             | -25+85 °C, depending on cable quality  |  |
|                               |                                        |  |