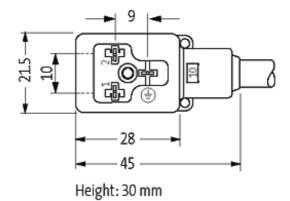

## Form

10021

| Technical Data                |                                        |  |
|-------------------------------|----------------------------------------|--|
| Operating voltage             | 24 V AC/DC ±25 %                       |  |
| Operating current per contact | max. 4 A                               |  |
| Switch off peak               | max. 55 V                              |  |
| Switch off delay time         | max. 20 ms                             |  |
| Locking of ports              | M3 (recommended torque 0.4 Nm)         |  |
| Protection                    | IP67 inserted and tightened (EN 60529) |  |
| Housing                       | Black plastic (gray on request)        |  |
| Cables                        |                                        |  |
| Cable number                  | 226                                    |  |
| No./diameter of wires         | 3 × 0.75 mm²                           |  |
| Wire isolation                | PVC (bk, num, gnye)                    |  |
| C-track properties            | 2 Mio.                                 |  |
| Jacket Color                  | gray                                   |  |
| Shore hardness outer jacket   | 85 ± 5A                                |  |
| Material (jacket)             | PUR/PVC (UL/CSA)                       |  |
| Outer diameter                | approx. 5.9 mm                         |  |
| Bend radius (fixed)           | 10 × outer Ø                           |  |
| Bend radius (moving)          | 15 × outer Ø                           |  |
| Temperature range (fixed)     | -30+80 °C                              |  |
| Temperature range (mobile)    | -5+80 °C                               |  |
| General data                  |                                        |  |
| Temperature range             | -25+85 °C, depending on cable quality  |  |
|                               |                                        |  |