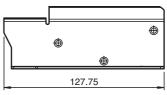

## **Technical Data** Mechanical specifications

Stainless steel 1.4401/316

## **Dimensions**

Material







# **Model Number**

## SH-F31K2-B13

Protective cap for mechanically protected mounting

## Features

- Protection against contamination and ٠ damage
- One-piece housing for easy mounting •
- high-grade steel housing V4A/316L

Pepperl+Fuchs Group www.pepperl-fuchs.com

Release date: 2016-03-03 17:21 Date of issue: 2016-03-03 284157\_eng.xml

Refer to "General Notes Relating to Pepperl+Fuchs Product Information" USA: +1 330 486 0001 fa-info@us.pepperl-fuchs.com

Germany: +49 621 776 4411 fa-info@de.pepperl-fuchs.com

Singapore: +65 6779 9091 fa-info@sg.pepperl-fuchs.com