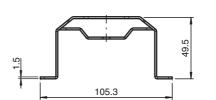

## **Technical Data** Mechanical specifications

Stainless steel 1.4401/316

## **Dimensions**

Material







# **Model Number**

## SH-F31K2-B13

Protective cap for mechanically protected mounting

## Features

- Protection against contamination and ٠ damage
- One-piece housing for easy mounting •
- high-grade steel housing V4A/316L

Pepperl+Fuchs Group www.pepperl-fuchs.com

Release date: 2016-03-03 17:21 Date of issue: 2016-03-03 284157\_eng.xml

Refer to "General Notes Relating to Pepperl+Fuchs Product Information" USA: +1 330 486 0001 fa-info@us.pepperl-fuchs.com

Germany: +49 621 776 4411 fa-info@de.pepperl-fuchs.com

Singapore: +65 6779 9091 fa-info@sg.pepperl-fuchs.com