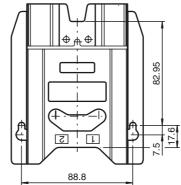

## **Technical Data** Mechanical specifications

Stainless steel 1.4401/316

## **Dimensions**

Material







# **Model Number**

## SH-F31K2-B13

Protective cap for mechanically protected mounting

## Features

- Protection against contamination and ٠ damage
- One-piece housing for easy mounting •
- high-grade steel housing V4A/316L

Pepperl+Fuchs Group www.pepperl-fuchs.com

Release date: 2016-03-03 17:21 Date of issue: 2016-03-03 284157\_eng.xml

Refer to "General Notes Relating to Pepperl+Fuchs Product Information" USA: +1 330 486 0001 fa-info@us.pepperl-fuchs.com

Germany: +49 621 776 4411 fa-info@de.pepperl-fuchs.com

Singapore: +65 6779 9091 fa-info@sg.pepperl-fuchs.com