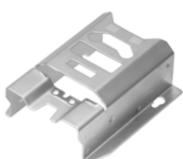

## SH-F31K2-B13

Protective cap for mechanically protected mounting

## Features

- Protection against contamination and ٠ damage
- One-piece housing for easy mounting •
- high-grade steel housing V4A/316L

Pepperl+Fuchs Group www.pepperl-fuchs.com

Release date: 2016-03-03 17:21 Date of issue: 2016-03-03 284157\_eng.xml