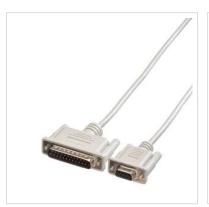

## ROLINE Serial Printer Cable, DB9 F - DB25 M, 3.0 m

Product No. 11.01.4630 Posigned for Profession

**Manufacturer** ROLINE

Manufacturer No. 11.01.4630

**EAN (single piece)** 7611990115327

- Cable with a 9-pole D-Sub socket and a 25-pole D-Sub plug
- Connects PC and modem
- Connector casing moulded with special plastic, thus optimal strain reduction, no cable breaks
- Very good screening prevents data loss and electromagnetic interference
- · Hand locking screws
- Bronze contacts with gold coating

DB9 F: 1|2|3| 4 |5|6|7|8|9 DB25 M: 8|3|2|20|7|6|4|5|22

| Technical specifications |                              |  |
|--------------------------|------------------------------|--|
| Manufacturer             | ROLINE                       |  |
| Product group            | Cable                        |  |
| Product type             | Serial Printer Cable 9 - 25P |  |
| Colour                   | grey                         |  |
| Length                   | 3 m                          |  |
| side 1 connector         | 9 pin Female                 |  |
| side 2 connector         | 25 pin Male                  |  |
| Side 1 Connector Type    | D-Sub 9-pin (DB-9)           |  |