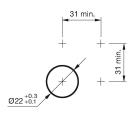

ge Weight Operation current

#### **Operating-/Indication part**

Lens optics Lens material Lens profile Lens illumination Lens colour

IP-Rating Front protection

Terminal

opaque Stainless steel flat illuminative Stainless steel

Ø 19 mm

Ø 22 mm

24 V AC/DC

0.018 kg

10 mA

round

flush

flush

IP 67

Solder 2.8 x 0.5 mm

Momentary

Actuator Switching action

#### Switching element

**Connection Method** 

Switching current Contact material Contacts Switching system Switching voltage

Illumination

Function Illuminated pushbutton 5 A Silver 1 C Snap-action switching element 250 V AC

Ring with yellow LED



# EAO – Your Expert Partner for Human Machine Interfaces

### 82-6151.1144 - Illuminated pushbutton 16 mm stainless-steel, momentary

#### Dimensions



#### **Mounting cut-outs**



#### Wiring diagram



#### **Component layout**



Legend

Switching action: B = Momentary Contacts: C = Changeover