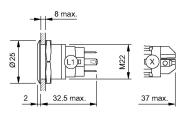

Attributes**

Operating voltage Weight Operation current

#### **Operating-/Indication part**

Lens optics Lens material Lens profile Lens illumination Lens colour

IP-Rating Front protection

Terminal

opaque Stainless steel flat illuminative Stainless steel

Ø 19 mm

Ø 22 mm

24 V AC/DC

0.018 kg

10 mA

round

flush

flush

IP 67

Solder 2.8 x 0.5 mm

Momentary

Actuator Switching action

#### Switching element

**Connection Method** 

Switching current Contact material Contacts Switching system Switching voltage

Illumination

Function Illuminated pushbutton 5 A Silver 1 C Snap-action switching element 250 V AC

Ring with yellow LED



# EAO – Your Expert Partner for Human Machine Interfaces

### 82-6151.1144 - Illuminated pushbutton 16 mm stainless-steel, momentary

#### Dimensions



#### **Mounting cut-outs**



#### Wiring diagram



#### **Component layout**



Legend

Switching action: B = Momentary Contacts: C = Changeover