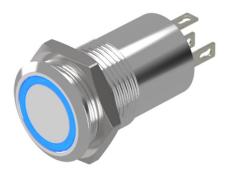

### 82-6151.1144 - Illuminated pushbutton 16 mm stainless-steel, momentary

## 82-6151.1144 - Illuminated pushbutton 16 mm stainless-steel, momentary

Attention: The preview is based on a sample product. This can differ from your current configuration.

Ring with yellow LED