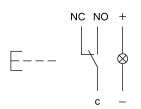

#### Wiring diagram

#### **Component layout**

Legend

Switching action: B = Momentary Contacts: C = Changeover