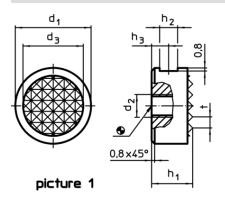

# **Drawing**

picture 2

## **Order information**

| Dimensions         |                     |                |                |                |                |   | I   | Art. No.   |
|--------------------|---------------------|----------------|----------------|----------------|----------------|---|-----|------------|
| <b>d₁</b><br>-0.13 | <b>h</b> ₁<br>-0.13 | d <sub>2</sub> | d <sub>3</sub> | h <sub>2</sub> | h <sub>3</sub> | t | _   |            |
| [mm]               |                     |                |                |                |                |   | [g] |            |
| round - picture    | 1                   |                |                |                |                |   |     |            |
| 20                 | 12                  | M6             | 15.9           | 4.75           | 6              | 2 | 27  | 22620.0082 |