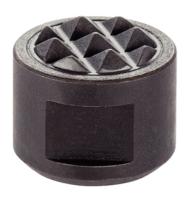

# **Grippers Round/Square •** with hard metal insert, ribbed 22620.0082

# **Product Description**

Basic element to be mounted into clamping devices, clamping jaws, clamping arms, claw feed systems and so forth.

For transmission of high turning moments and holding forces, e.g. on cast and forged pieces.

#### Ribbing

· Hard metal plate, brazed-in