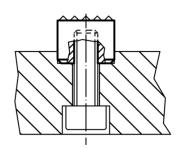

# **Drawing**

picture 2

## **Order information**

| Dimensions         |                     |                |                |                |                |   | I   | Art. No.   |
|--------------------|---------------------|----------------|----------------|----------------|----------------|---|-----|------------|
| <b>d₁</b><br>-0.13 | <b>h</b> ₁<br>-0.13 | d <sub>2</sub> | d <sub>3</sub> | h <sub>2</sub> | h <sub>3</sub> | t | _   |            |
| [mm]               |                     |                |                |                |                |   | [g] |            |
| round - picture    | 1                   |                |                |                |                |   |     |            |
| 20                 | 12                  | M6             | 15.9           | 4.75           | 6              | 2 | 27  | 22620.0082 |