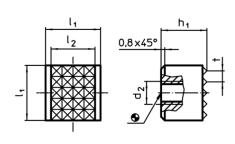

# **Drawing**

picture 2

## **Order information**

| Dimensions         |                     |                |                |                |                |   | I   | Art. No.   |
|--------------------|---------------------|----------------|----------------|----------------|----------------|---|-----|------------|
| <b>d₁</b><br>-0.13 | <b>h</b> ₁<br>-0.13 | d <sub>2</sub> | d <sub>3</sub> | h <sub>2</sub> | h <sub>3</sub> | t | _   |            |
| [mm]               |                     |                |                |                |                |   | [g] |            |
| round - picture    | 1                   |                |                |                |                |   |     |            |
| 20                 | 12                  | M6             | 15.9           | 4.75           | 6              | 2 | 27  | 22620.0082 |