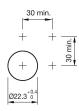

# EAO – Your Expert Partner for Human Machine Interfaces

# 14-810.002 - Buzzer

#### 14-810.002 - Buzzer



Attention: The preview is based on a sample product. This can differ from your current configuration.

# Mounting

Mounting cut-out Design

#### Front

Front shape Front dimension Front cap colour Front cap material

Other Attributes Weight Operating voltage

IP-Rating Front protection

Connection Method Terminal

Solder 2.8 x 0.5 mm

Ø 22,3 mm

raised

round

black

Plastic

0,016 kg 24 V DC

IP65

Ø 29 mm

Function Buzzer



# EAO – Your Expert Partner for Human Machine Interfaces

14-810.002 - Buzzer

### Dimensions



### Mounting cut-outs



# Wiring diagram