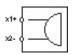

# EAO – Your Expert Partner for Human Machine Interfaces

# 14-810.002 - Buzzer

#### 14-810.002 - Buzzer



Attention: The preview is based on a sample product. This can differ from your current configuration.

# Mounting

Mounting cut-out Design

#### Front

Front shape Front dimension Front cap colour Front cap material

Other Attributes Weight Operating voltage

IP-Rating Front protection

Connection Method Terminal

Solder 2.8 x 0.5 mm

Ø 22,3 mm

raised

round

black

Plastic

0,016 kg 24 V DC

IP65

Ø 29 mm

Function Buzzer



# EAO – Your Expert Partner for Human Machine Interfaces

14-810.002 - Buzzer

### Dimensions



### Mounting cut-outs



# Wiring diagram