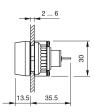

### Dimensions

#### Front

Front shape Front dimension Front cap colour Front cap material

Other Attributes Weight Operating voltage

IP-Rating Front protection

Connection Method Terminal

Solder 2.8 x 0.5 mm

Ø 22,3 mm

raised