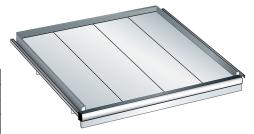

## **Pull-out shelf**

## **Execution:**

 Pull-out shelf: For storing heavy parts and devices. Precise, variable height mounting from 25: 25 mm in the column frame. The inserted slats allow the storage material to be stored flush with the handle bar and pulled out. Design: Sheet steel. Fins are made of sheet steel profile, Sendzimir galvanised.