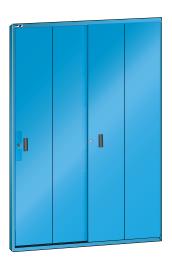

## Execution:

Sliding doors: 2 shelf bays are each closed with one sliding door front. Smooth and quiet running on rollers: In the runner and guide rails that are mounted at the bottom or top of the shelf supports or sidewalls. Can be locked using turn-and-push cylinder lock. The lock must be ordered separately. The doors can be opened to where one each full shelf bay is accessible. The sliding doors can also be retrofitted. Version: Sheet steel. Colour: according to colour chart, zinc-plated not available. Shelf depth with sliding door = shelf depth sidewall/pair of shelf supports +105 mm