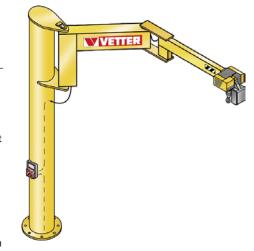

# BOY (BS) pillar crane with folding boom - complete set with compound anchor system and chain hoist

Chain hoist with foot-mounted hoist attachment

## Application:

The folding boom makes it ideal for loading machines or confined spaces

#### **Execution:**

- Classification in accordance with EN 13001 HC2 S2 HD2 for lightweight industrial applications in production halls
- Round cable power supply in the boom profiles right up to the boom tip
- Lockable isolating switch
- Operating voltage: 400 V/50 Hz, control voltage: 24 V
- Electric chain hoist with "foot-mounted hoist suspension" 2-stage lifting speed without gear limit switches pre-assembled
- WITH DÜBEL MOUNTING SYSTEM VAS2 (simple installation and no foundation required)

# Advantage:

- Folding boom
- Fast handling of workpieces
- Cost-effective to assemble and rapid to commission thanks to a compound anchor system (no foundation or bottom casting)
- Long hook path thanks to chain hoist with foot-mounted hoist suspension
- Swivel resistance is adjusted manually as standard