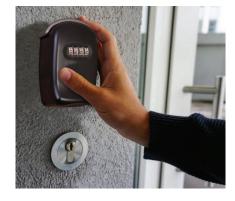

## KS0001C KEY STORE

**THE PHOENIX KS0001C** gives you control of door keys, padlock keys, car keys etc. in an attractive secure location that can be easily mounted to a wall. Ideal for house rental/Airbnb, social care & homes, offices, schools, factories, construction sites and much more.

- LOCKING Simple to change 4 digit dial combination lock.
- FIXING Ready prepared for wall fixing (bolts supplied).
- CONSTRUCTION High strength cast alloy.
- FEATURES Internal magnetic key hook.

| MODEL<br>NUMBER | EXTERNAL DIMENSIONS<br>H x W x D | WEIGHT |
|-----------------|----------------------------------|--------|
| KS0001C         | 100 x 65 x 35mm                  | 0.4kg  |