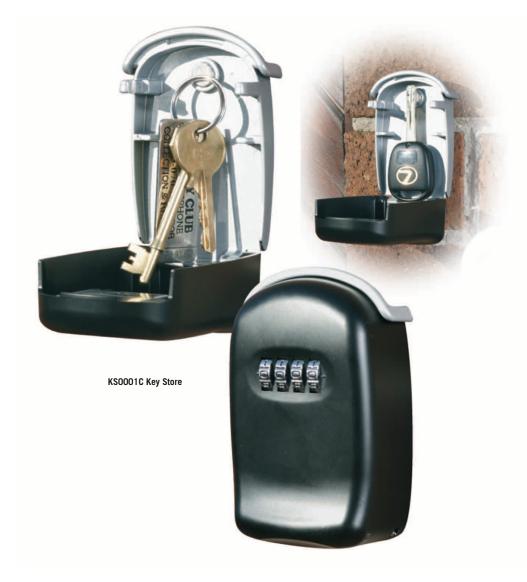

## KS0001C KEY STORE

**THE PHOENIX KS0001C** gives you control of door keys, padlock keys, car keys etc. in an attractive secure location that can be easily mounted to a wall. Ideal for house rental/Airbnb, social care & homes, offices, schools, factories, construction sites and much more.

- LOCKING Simple to change 4 digit dial combination lock.
- FIXING Ready prepared for wall fixing (bolts supplied).
- CONSTRUCTION High strength cast alloy.
- FEATURES Internal magnetic key hook.

| MODEL<br>NUMBER | EXTERNAL DIMENSIONS<br>H x W x D | WEIGHT |
|-----------------|----------------------------------|--------|
| KS0001C         | 100 x 65 x 35mm                  | 0.4kg  |