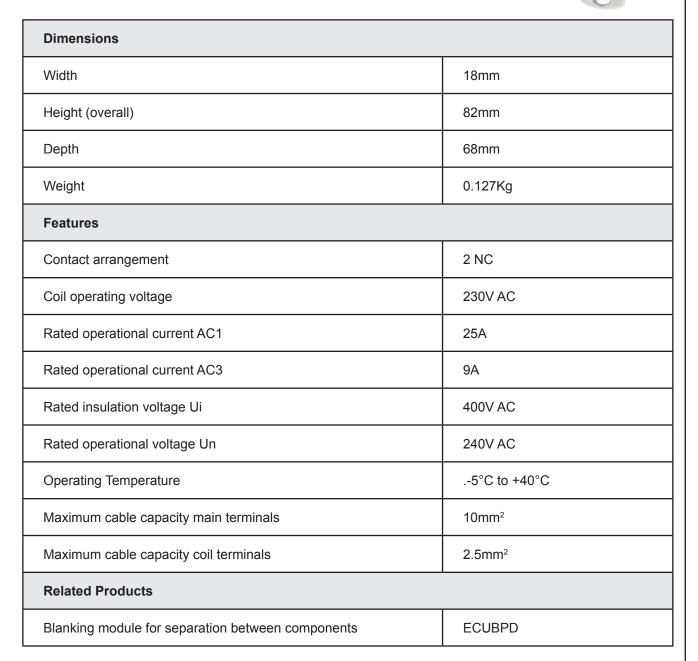

## Rapid Part Number: **28-4419** Europa Part Number: **EUC1-25-2NCP** Specifications and dimensions

- Modular Contactor
- One module width
- Din rail mountable