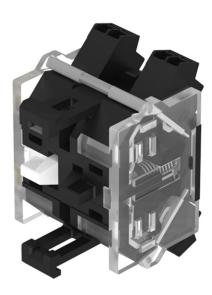

### 704.918.2 - Switching element for emergency-stop switch

## 704.918.2 - Switching element for emergency-stop switch

Attention: The preview is based on a sample product. This can differ from your current configuration.

Mounting

Mounting cut-out mm

Front

Front dimension mm

**Other Attributes** 

Weight 0,019 kg

**Connection Method** 

Terminal Push-in Terminal

Switching element

Switching voltage 250 V AC Switching current 6 A

Switching system Slow-make switching element

Contacts 1 NC Contact material Silver