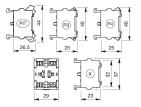

### 704.918.2 - Switching element for emergency-stop switch

#### **Dimensions**

PIT = Push-in terminal