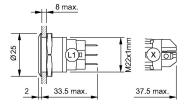

*Front**

Front shape round
Front ring shape flush
Front dimension Ø 25 mm
Front bezel material Stainless steel

#### Other Attributes

Weight 0.018 kg

#### Operating-/Indication part

Lens optics opaque
Lens material Stainless steel
Lens colour Stainless steel

Lens profile flat

Lens illumination non-illuminative

#### **IP-Rating**

Front protection IP65, IP67

#### **Connection Method**

Terminal Screw terminal

#### **Actuator**

Switching action Momentary

#### **Switching element**

Switching current 3 A
Contact material Silver
Contacts 1 C

Switching system Snap-action switching element

Switching voltage 240 V AC/DC

#### **Function**

Pushbutton

e a o

# EAO – Your Expert Partner for Human Machine Interfaces

# 82-6152.1000 - Pushbutton 22 mm stainless-steel

# **Dimensions**



### **Mounting cut-outs**



# Wiring diagram



# **Component layout**



# Legend

Switching action: B = Momentary Contacts: C = Changeover