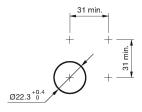

#### Mounting

Design flush
Mounting cut-out Ø 22,3 mm

### **Mounting cut-outs**