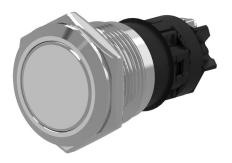

#### 82-6152.1000 - Pushbutton 22 mm stainless-steel

Attention: The preview is based on a sample product. This can differ from your current configuration.

#### **Front**

Front shape round
Front ring shape flush
Front dimension Ø 25 mm
Front bezel material Stainless steel

#### Operating-/Indication part

Lens optics opaque
Lens material Stainless steel
Lens colour Stainless steel

Lens profile flat

Lens illumination non-illuminative

#### **Function**

Pushbutton

e a o