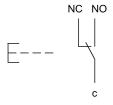

# Wiring diagram

# Legend

Switching action: B = Momentary Contacts: C = Changeover