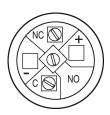

Front bezel material Stainless steel

#### Other Attributes

Weight 0.018 kg

#### Operating-/Indication part

Lens optics opaque
Lens material Stainless steel
Lens colour Stainless steel

Lens profile flat

Lens illumination non-illuminative

#### **IP-Rating**

Front protection IP65, IP67

#### **Connection Method**

Terminal Screw terminal

#### **Actuator**

Switching action Momentary

#### **Switching element**

Switching current 3 A
Contact material Silver
Contacts 1 C

Switching system Snap-action switching element

Switching voltage 240 V AC/DC

#### **Function**

Pushbutton

e a o

# EAO – Your Expert Partner for Human Machine Interfaces

# 82-6152.1000 - Pushbutton 22 mm stainless-steel

# **Dimensions**



### **Mounting cut-outs**



# Wiring diagram



# **Component layout**



# Legend

Switching action: B = Momentary Contacts: C = Changeover