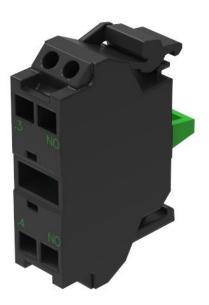

## 45-311.1Z40 - Switching element

### 45-311.1Z40 - Switching element

Attention: The preview is based on a sample product. This can differ from your current configuration.

#### Attribute

Contacts Contact material IP Protection Operating Voltage/Current Switching current Switching system Switching voltage Switching voltage kind of Terminal Weight Switching rating 1 NO Silver IP20 Terminal

10 A Slow-make switching element 500 V AC Spring-type terminal 0.01 kg 500 V AC @ 10 A