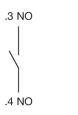

### Wiring diagrams

Additional information Contacts: NC = Normally closed, NO = Normally open Front mounting