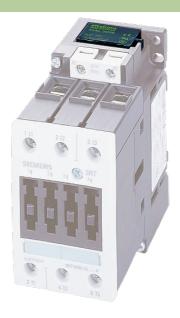

## **Appropriate contactors**

3 RT 1.3/1.4

|                        | 3 111 1.6,11.1                          |  |
|------------------------|-----------------------------------------|--|
| Technical Data         |                                         |  |
| Damping factor         | approx. 1.5 × UN                        |  |
| Material               | Flame retardant plastic acc. to (UL 94) |  |
| Connection wires       | Plug contact                            |  |
| General data           |                                         |  |
| Temperature range      | -20+70 °C                               |  |
| Dimensions H × W × D   | 36×36×10.2 mm                           |  |
| Commercial data        |                                         |  |
| country of origin      | CZ                                      |  |
| customs tariff number  | 85363010                                |  |
| minimum order quantity | 1                                       |  |