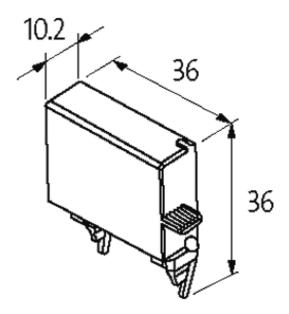

### Illustration

RC

Product may differ from Image

## **Appropriate contactors**

3 RT 1.3/1.4

|                        | 3 111 1.6,11.1                          |  |
|------------------------|-----------------------------------------|--|
| Technical Data         |                                         |  |
| Damping factor         | approx. 1.5 × UN                        |  |
| Material               | Flame retardant plastic acc. to (UL 94) |  |
| Connection wires       | Plug contact                            |  |
| General data           |                                         |  |
| Temperature range      | -20+70 °C                               |  |
| Dimensions H × W × D   | 36×36×10.2 mm                           |  |
| Commercial data        |                                         |  |
| country of origin      | CZ                                      |  |
| customs tariff number  | 85363010                                |  |
| minimum order quantity | 1                                       |  |