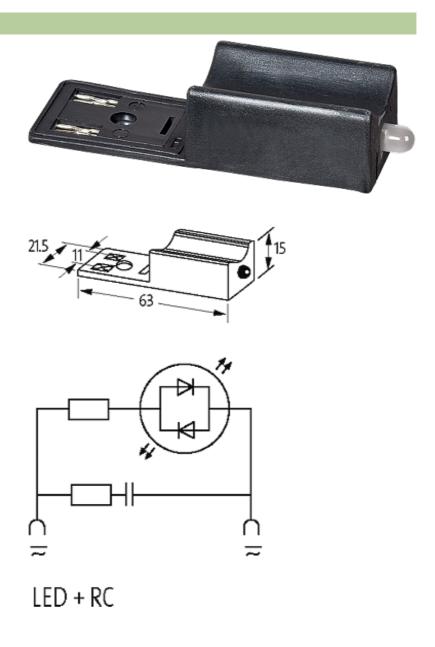

## VALVE PLUG SUPPRESSOR FORM BI - 11MM 90°

RC and LED, 110VAC/DC/10VA/W

110 V AC/DC RC + LED

Remove plug gasket when fitting adapter. Other LED colors on request. Note PIN arrangement (PE at cable outlet of connector). 180° turned version on request.

## Illustration

Product may differ from Image

## **Technical Data**

stay connected

| LED display            | (yellow opac)                                                         |
|------------------------|-----------------------------------------------------------------------|
| Contact material       | Silvered bronze                                                       |
| Material               | Polyamide black, flame retardant, temperature resistance up to 130 °C |
| Switch off delay time  | max. 20 ms                                                            |
| Switch off peak        | max. 250 V                                                            |
| Max. power (W)         | max. 10 W(VA)                                                         |
| General data           |                                                                       |
| Temperature range      | -20+60 °C                                                             |
| Dimensions H × W × D   | 15×63×21.5 mm                                                         |
| Commercial data        |                                                                       |
| country of origin      | CZ                                                                    |
| customs tariff number  | 85363010                                                              |
| minimum order quantity | 1                                                                     |