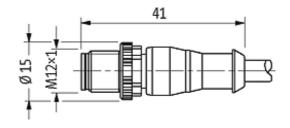

# M12 MALE 0° / MSUD VALVE PLUG FORM A 18MM

PUR 3X0.75 black 4,1m

Form A (18 mm) – M12, male straight LED and suppression 3-pole

Further cable lengths on request. Plastic housings with good resistance against chemicals and oils. The resistance to aggressive media should be individually tested for your application. Further details on request.

### Form

| 1 | n | O | O | 4 |
|---|---|---|---|---|
| 4 | u | o | o |   |

| 10001                                         |
|-----------------------------------------------|
|                                               |
| 24 V AC ±20 % / DC ±25 %                      |
| max. 4 A                                      |
| max. 55 V                                     |
| max. 20 ms                                    |
| M3/M12 × 1 mm (recommended torque 0.4/0.6 Nm) |
| IP67 inserted and tightened (EN 60529)        |
| Black plastic (gray on request)               |
|                                               |
| 626                                           |
| 3 × 0.75 mm²                                  |
| PVC (bk, num, gnye)                           |
| 2 Mio.                                        |
| black                                         |
| 85 ± 5A                                       |
| PUR/PVC (UL/CSA)                              |
| approx. 5.9 mm                                |
| 10 × outer Ø                                  |
| 15 × outer Ø                                  |
| -30+80 °C                                     |
| -5+80 °C                                      |
|                                               |
| CZ                                            |
| 85444290                                      |
| 1                                             |
|                                               |