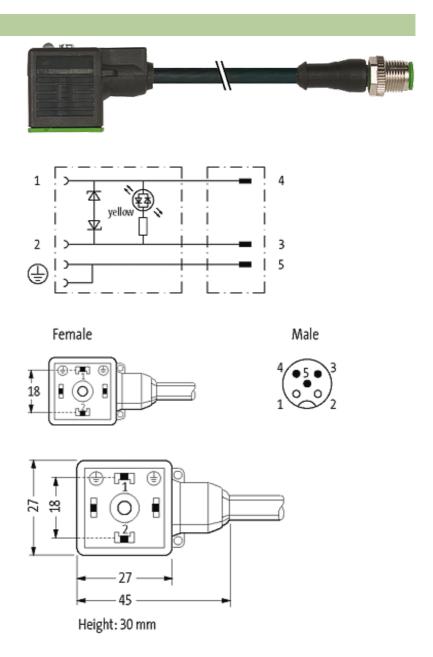

# M12 MALE 0° / MSUD VALVE PLUG FORM A 18MM

PUR 3X0.75 black 4,1m

Form A (18 mm) – M12, male straight LED and suppression 3-pole

Further cable lengths on request. Plastic housings with good resistance against chemicals and oils. The resistance to aggressive media should be individually tested for your application. Further details on request.

#### Illustration

stay connected

Product may differ from Image

### Form

| 1 | n | O | O | 4 |
|---|---|---|---|---|
| 4 | u | o | o |   |

| 10001                                         |
|-----------------------------------------------|
|                                               |
| 24 V AC ±20 % / DC ±25 %                      |
| max. 4 A                                      |
| max. 55 V                                     |
| max. 20 ms                                    |
| M3/M12 × 1 mm (recommended torque 0.4/0.6 Nm) |
| IP67 inserted and tightened (EN 60529)        |
| Black plastic (gray on request)               |
|                                               |
| 626                                           |
| 3 × 0.75 mm²                                  |
| PVC (bk, num, gnye)                           |
| 2 Mio.                                        |
| black                                         |
| 85 ± 5A                                       |
| PUR/PVC (UL/CSA)                              |
| approx. 5.9 mm                                |
| 10 × outer Ø                                  |
| 15 × outer Ø                                  |
| -30+80 °C                                     |
| -5+80 °C                                      |
|                                               |
| CZ                                            |
| 85444290                                      |
| 1                                             |
|                                               |