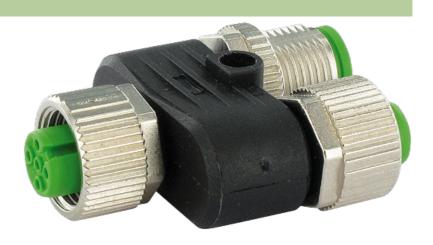

## T-coupler M12 female /M12 female - M12 male

T-coupler M12 – M12 5-pole Parallel circuit

Plastic housings with good resistance against chemicals and oils. The resistance to aggressive media should be individually tested for your application. Further details on request.

## Illustration

Product may differ from Image

| Form                          |                                                                          |
|-------------------------------|--------------------------------------------------------------------------|
|                               | 42751                                                                    |
| Technical Data                |                                                                          |
| Operating voltage             | max. 60 V AC/DC                                                          |
| Operating current per contact | max. 4 A                                                                 |
| Locking of ports              | Screw thread M12 $\times$ 1 mm (recommended torque 0.6 Nm) self-securing |
| Protection                    | IP67 inserted and tightened (EN 60529)                                   |
| General data                  |                                                                          |
| Temperature range             | -25+85 °C                                                                |
| Commercial data               |                                                                          |
| country of origin             | DE                                                                       |
| customs tariff number         | 85369010                                                                 |
| minimum order quantity        | 1                                                                        |