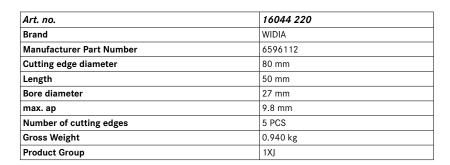

# Shoulder milling cutter VSM890™ For indexable milling inserts SN.X 1204...

## Application:

The WIDIA™ Victory™ angular milling cutter VSM890™-12 guarantees precise 90-degree shoulders and offers maximum economy with eight effective cutting edges per indexable insert. With an axial cutting depth of up to 8.0 mm, the tool also guarantees high productivity.

#### **Execution:**

- Double-sided, robust indexable insert with 8 cutting edges
- Highly positive geometry for lower cutting forces
- Integrated facing chamfer for excellent surface quality
- Internal cooling

# Advantage:

- True 90° surfaces
- Enables cutting depths of up to 9.8 mm
- Low burr formation