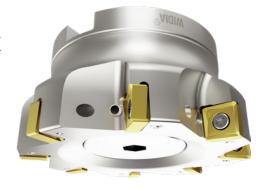

# Shoulder milling cutter VSM890™ For indexable milling inserts SN.X 1204...

## Application:

The WIDIA™ Victory™ angular milling cutter VSM890™-12 guarantees precise 90-degree shoulders and offers maximum economy with eight effective cutting edges per indexable insert. With an axial cutting depth of up to 8.0 mm, the tool also guarantees high productivity.

#### **Execution:**

- Double-sided, robust indexable insert with 8 cutting edges
- Highly positive geometry for lower cutting forces
- Integrated facing chamfer for excellent surface quality
- Internal cooling