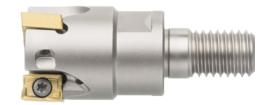

# angular milling cutter, 90°, with thread for indexable milling inserts LN.X 1006..

### Application

4 flutes per indexable milling insert and special chip breaker geometry for profitability and high cutting rates when milling faces, milling corners, trimming and milling grooves.

- wear-proof, nickel-plated design
- with internal cooling

### Advantage

- 4 cutting edges on double-sided indexable insert
- special chip breaker geometry enables low power consumption
- large panel thickness

| Art. No.                | 16016 314 |
|-------------------------|-----------|
| Cutting edge diameter   | 25 mm     |
| Clearance length        | 35 mm     |
| Thread dimension        | M12       |
| max. ap                 | 10 mm     |
| Number of cutting edges | 3 PCS     |