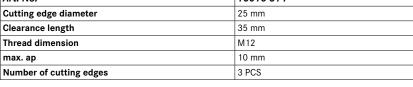

### Advantage

- 4 cutting edges on double-sided indexable insert
- special chip breaker geometry enables low power consumption
- large panel thickness

| Art. No.                | 16016 314 |
|-------------------------|-----------|
| Cutting edge diameter   | 25 mm     |
| Clearance length        | 35 mm     |
| Thread dimension        | M12       |
| max. ap                 | 10 mm     |
| Number of cutting edges | 3 PCS     |