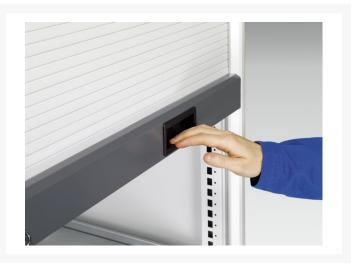

### **Additional Information**

| Description           | cubio shelf cupboard. Featuring a heavy duty, reinforced steel housing with up to 1 tonne total capacity with single, roller shutter high door with 3 adjustable height, galvanised steel shelves (100kg U.D.L.). Finished in durable powder coat paint. WxDxH: 1050x650x1200mm. |
|-----------------------|----------------------------------------------------------------------------------------------------------------------------------------------------------------------------------------------------------------------------------------------------------------------------------|
| Width                 | 1050                                                                                                                                                                                                                                                                             |
| Depth                 | 650                                                                                                                                                                                                                                                                              |
| Height                | 1200                                                                                                                                                                                                                                                                             |
| Customs tariff number | 94032080                                                                                                                                                                                                                                                                         |
| Product material      | Sheet steel                                                                                                                                                                                                                                                                      |
| Product surface       | Powder coated                                                                                                                                                                                                                                                                    |
| Door type             | Shutter                                                                                                                                                                                                                                                                          |
| Number of shelves     | 3                                                                                                                                                                                                                                                                                |