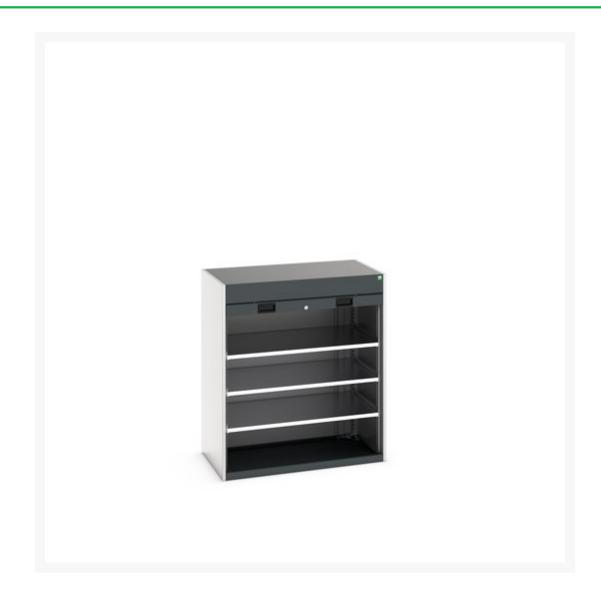

#### **Short Description**

cubio cupboard with roller shutter door, 3x shelves WxDxH: 1050x650x1200mm

### **Additional Information**

| Description           | cubio shelf cupboard. Featuring a heavy duty, reinforced steel housing with up to 1 tonne total capacity with single, roller shutter high door with 3 adjustable height, galvanised steel shelves (100kg U.D.L.). Finished in durable powder coat paint. WxDxH: 1050x650x1200mm. |
|-----------------------|----------------------------------------------------------------------------------------------------------------------------------------------------------------------------------------------------------------------------------------------------------------------------------|
| Width                 | 1050                                                                                                                                                                                                                                                                             |
| Depth                 | 650                                                                                                                                                                                                                                                                              |
| Height                | 1200                                                                                                                                                                                                                                                                             |
| Customs tariff number | 94032080                                                                                                                                                                                                                                                                         |
| Product material      | Sheet steel                                                                                                                                                                                                                                                                      |
| Product surface       | Powder coated                                                                                                                                                                                                                                                                    |
| Door type             | Shutter                                                                                                                                                                                                                                                                          |
| Number of shelves     | 3                                                                                                                                                                                                                                                                                |