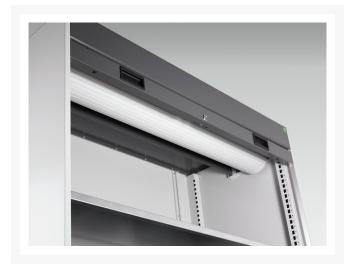

### **Additional Information**

| Description           | cubio shelf cupboard. Featuring a heavy duty, reinforced steel housing with up to 1 tonne total capacity with single, roller shutter high door with 3 adjustable height, galvanised steel shelves (100kg U.D.L.). Finished in durable powder coat paint. WxDxH: 1050x650x1200mm. |
|-----------------------|----------------------------------------------------------------------------------------------------------------------------------------------------------------------------------------------------------------------------------------------------------------------------------|
| Width                 | 1050                                                                                                                                                                                                                                                                             |
| Depth                 | 650                                                                                                                                                                                                                                                                              |
| Height                | 1200                                                                                                                                                                                                                                                                             |
| Customs tariff number | 94032080                                                                                                                                                                                                                                                                         |
| Product material      | Sheet steel                                                                                                                                                                                                                                                                      |
| Product surface       | Powder coated                                                                                                                                                                                                                                                                    |
| Door type             | Shutter                                                                                                                                                                                                                                                                          |
| Number of shelves     | 3                                                                                                                                                                                                                                                                                |