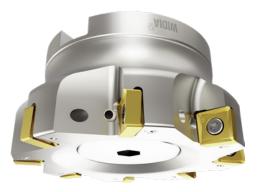

## Application:

The WIDIA<sup>™</sup> Victory<sup>™</sup> angular milling cutter VSM890<sup>™</sup>-12 guarantees precise 90-degree shoulders and offers maximum economy with eight effective cutting edges per indexable insert. With an axial cutting depth of up to 8.0 mm, the tool also guarantees high productivity.

## Execution:

- Double-sided, robust indexable insert with 8 cutting edges
- Highly positive geometry for lower cutting forces
- Integrated facing chamfer for excellent surface quality
- Internal cooling

## Advantage:

- True 90° surfaces
- Enables cutting depths of up to 9.8 mm
- Low burr formation

WIDIA

| Art. no.                 | 16044 218 |  |
|--------------------------|-----------|--|
| Brand                    | WIDIA     |  |
| Manufacturer Part Number | 6596111   |  |
| Cutting edge diameter    | 63 mm     |  |
| Length                   | 40 mm     |  |
| Bore diameter            | 22 mm     |  |
| max. ap                  | 9.8 mm    |  |
| Number of cutting edges  | 7 PCS     |  |
| Gross Weight             | 0.507 kg  |  |
| Product Group            | 1XJ       |  |