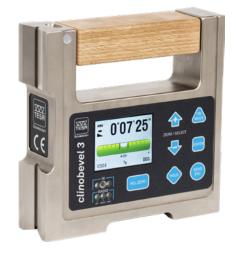

## **Electronic inclinometer**

CLINOBEVEL 3 - grey cast iron model

# Application:

For quickly and easily measuring inclines and perpendicularity, as well as checking straightness and flatness using absolute and comparative measurement processes.

- Grey cast iron housing
- Two precision-machined prismatic measuring surfaces
- High-contrast colour display with a choice of four different background colours
- Data output: USB, RS 485
- Selectable units of measure: degrees, degrees/min, mm/m, inch/10 inch or inch/12 inch, mrad (milliradian), mm/REL, inch/REL, A%o (artillery per milles), %o (per mille), Gon (gradian) mm or inch/rel. base (to be selected)
- Hold function
- Limit function alarm indicator if the limit values are exceeded
- Wooden handle for heat protection