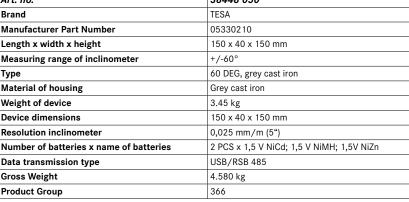

### Advantage:

- Various display configurations, e.g. level or bar graph
- Android app to display the measured values on devices such as smartphones

| Art. no.                                | 38448 050                                 |
|-----------------------------------------|-------------------------------------------|
| Brand                                   | TESA                                      |
| Manufacturer Part Number                | 05330210                                  |
| Length x width x height                 | 150 x 40 x 150 mm                         |
| Measuring range of inclinometer         | +/-60°                                    |
| Туре                                    | 60 DEG, grey cast iron                    |
| Material of housing                     | Grey cast iron                            |
| Weight of device                        | 3.45 kg                                   |
| Device dimensions                       | 150 x 40 x 150 mm                         |
| Resolution inclinometer                 | 0,025 mm/m (5")                           |
| Number of batteries x name of batteries | 2 PCS x 1,5 V NiCd; 1,5 V NiMH; 1,5V NiZn |
| Data transmission type                  | USB/RSB 485                               |
| Gross Weight                            | 4.580 kg                                  |
| Product Group                           | 366                                       |