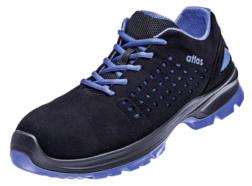

## SL 405 XP low-cut safety shoes S1P

## Execution:

- Dynamic temperature regulation thanks to "clima-stream" concept
- Active moisture regulation thanks to active-X functional lining
- 3D damping system for gentle and fatigue-free walking
- Metal-free penetration resistance
- Removable insoles
- Width 10
- Anti-slip (SRC)
- Suitable for orthopaedic insoles in accordance with DGUV 112-191

| Art. no.                 | 55910 051   |  |
|--------------------------|-------------|--|
| Brand                    | ATLAS       |  |
| Manufacturer Part Number | 29900-47    |  |
| Category                 | II          |  |
| Size                     | 47          |  |
| EN standard              | 20345       |  |
| Safety category          | S1P         |  |
| Model                    | SL 405 XP   |  |
| Gender                   | Unisex      |  |
| Material of outsole      | PU          |  |
| Material of cap          | Aluminium   |  |
| Material of shoes upper  | Microfibre  |  |
| Colour                   | Black, Blue |  |
| ESD-capable              | Yes         |  |
| Approval mark            | ESD         |  |
| Gross Weight             | 1.540 kg    |  |
| Product Group            | 5SF         |  |