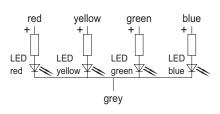

## FEATURES AND APPLICATIONS

The RH-FG17 handle perfectly combines ergonomics, functionality and

An LED ring (red/green/yellow/blue) is integrated into the handle which, interfaced with an external logic, indicates the status of the machine.