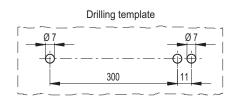

| Electrical features |        |
|---------------------|--------|
| Led light voltage   | 24 Vdc |
| Uscita cavo         | 8 poli |
| Cooka davo          | о реп  |

2

Code Ճ RHFG17-10.300.04

60