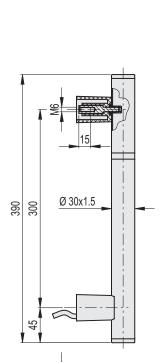

### CABLE

8-pin length 5 m.

IP PROTECTION IP 65 protection class, according to EN 60529 (see page ).

| Electrical features |        |
|---------------------|--------|
| Led light voltage   | 24 Vdc |
| Uscita cavo         | 8 poli |
| Cooka davo          | о реп  |

2

Code Ճ RHFG17-10.300.04

60