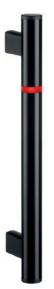

# **Tubular handle with LED**

Round section, technopolymer and aluminium

#### **TUBE**

Anodised aluminium black colour.

## FEATURES AND APPLICATIONS

The RH-FG17 handle perfectly combines ergonomics, functionality and

An LED ring (red/green/yellow/blue) is integrated into the handle which, interfaced with an external logic, indicates the status of the machine.