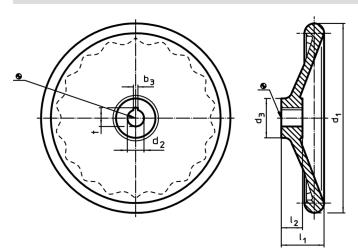

#### More information

- **Further products**
- · Shaft-End Washers

Drawing

The orientation of the hub keyway may be different than shown in the drawing.

# **Order information**

| Dimensions                                 |                |                |                |                | Hub keyway, DIN 6885 sheet 1 |      | <b>I</b> | Art. No.   |
|--------------------------------------------|----------------|----------------|----------------|----------------|------------------------------|------|----------|------------|
| d <sub>1</sub>                             | d <sub>2</sub> | d <sub>3</sub> | l <sub>1</sub> | l <sub>2</sub> | b <sub>3</sub>               | t    | _        |            |
|                                            | H7             |                | ~              |                |                              |      |          |            |
| [mm]                                       |                |                |                |                | [mm]                         |      | [9]      |            |
| without steel bushing, form N, with keyway |                |                |                |                |                              |      |          |            |
| 125                                        | 14             | 31             | 36             | 18             | 5                            | 16.3 | 290      | 24570.0311 |