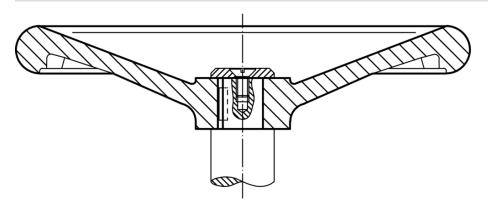

<sub>3</sub>               | t    | _        |            |
|                                            | H7             |                | ~              |                |                              |      |          |            |
| [mm]                                       |                |                |                |                | [mm]                         |      | [9]      |            |
| without steel bushing, form N, with keyway |                |                |                |                |                              |      |          |            |
| 125                                        | 14             | 31             | 36             | 18             | 5                            | 16.3 | 290      | 24570.0311 |

#### **Application example**



# Compliance

# **RoHS compliant**

Contains lead - compliant according to exceptions 6a / 6b / 6c

Contains SVHC substances >0,1% w/w Contains lead - SVHC list [REACH] as of 10.06.2022

# **Contains Proposition 65 substances**

# 

Lead can cause cancer and reproductive harm from exposure https://www.P65Warnings.ca.gov/

#### Free from Conflict Minerals

This product does not contain any substances designated as "conflict minerals" such as tantalum, tin, gold or tungsten from the Democratic Republic of Congo or adjacent countries.