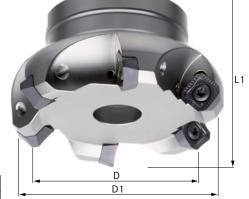

### Version

- Wear-resistant, nickel-plated version
- With robust support design
- Clamping screw tightening torque (indexable insert) M5 = 8 Nm

### Advantage

- Particularly smooth cut and low noise generation
- Safe chip removal due to helical chips
- Indexable insert with sharp blade particularly suited to milling VA

d 

| Art. No.                   | 16025 200 |
|----------------------------|-----------|
| Min. cutting edge diameter | 100 mm    |
| Max. cutting edge diameter | 111 mm    |
| Length                     | 50 mm     |
| Bore diameter              | 32 mm     |
| max. ap                    | 6 mm      |
| Number of cutting edges    | 7 PCS     |