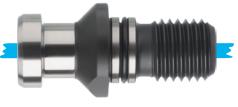

## pull stud for steep taper DIN 69872 shape A

## Application

for tools with steep taper in accordance with ISO 7388-1 (old standard was DIN 69871) and ISO 7388-2 (old standard was JIS B 6339 MAS-BT)

## Version

- All pull studs made from material 16Mn Cr5
- Case-hardened HRC 58 ± 2
- Soft, bronzed and ground thread and bore hole
- Pull studs with o-ring = sealed

| Art. No.                         | 23690 150 |
|----------------------------------|-----------|
| Suitable for tool holding device | SK 50     |
| Form                             | A         |
| Outer diameter                   | 28 mm     |
| Bolt diameter                    | 21 mm     |
| Diameter                         | 25 mm     |
| Suitable for screw thread        | M24       |
| Length                           | 74 mm     |
| Coolant supply                   | Yes       |
| Angle                            | 15 Degree |
| Length of tenon                  | 34 mm     |
| DIN                              | 69872     |