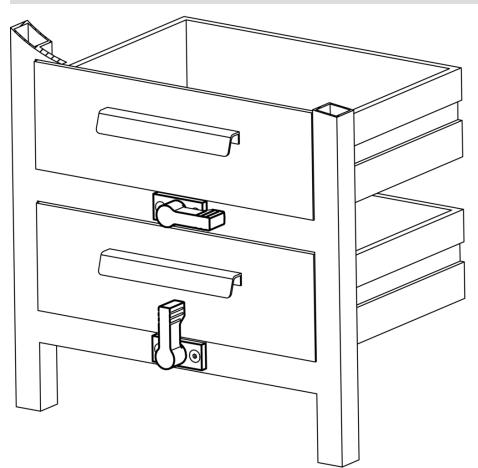

# **Retaining Latches •** wing grip, one-sided 24101.0231



## **Product Description**

To be used for door locking, drawers and as handling aid etc. The retaining catch is indexing 4 x 90°.

# Material

## Lever

• Zinc die-cast, plastic coated, silver, similar to RAL 9006, matt structure

### Inner parts

- steel
- plastic

# Drawing



#### Dimensions Load capacity Art. No. T d<sub>1</sub> b<sub>1</sub> h<sub>3</sub> F I<sub>1</sub> $\mathbf{h}_1$ $h_2$ $I_2$ max. min. [N] [mm] [g] with female thread - picture 2, silver 16.5 21.5 450 57 24101.0231 17 40 10 22 11

# **Application example**



# Compliance

# **RoHS compliant**

Compliant according to Directive 2011/65/EU and Directive 2015/863

#### Does not contain SVHC substances

No SVHC substances with more than 0.1% w/w contained - SVHC list [REACH] as of 10.06.2022

### Does not contain Proposition 65 substances

No Proposition 65 substances included https://www.P65Warnings.ca.gov/

# Free from Conflict Minerals

This product does not contain any substances designated as "conflict minerals" such as tantalum, tin, gold or tungsten from the Democratic Republic of Congo or adjacent countries.