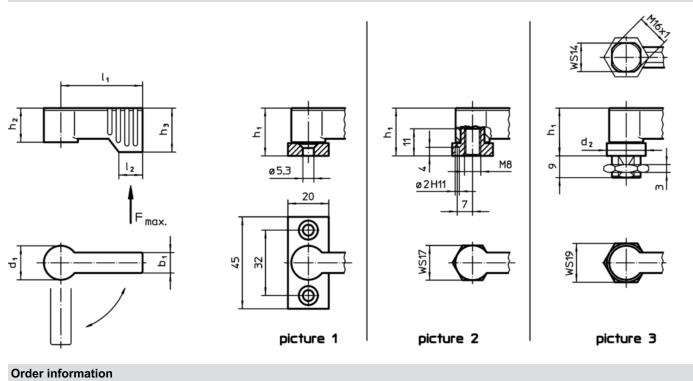

# Drawing

#### Dimensions Load capacity Art. No. T d<sub>1</sub> b<sub>1</sub> h<sub>3</sub> F I<sub>1</sub> $\mathbf{h}_1$ $h_2$ $I_2$ max. min. [N] [mm] [g] with female thread - picture 2, silver 16.5 21.5 450 57 24101.0231 17 40 10 22 11