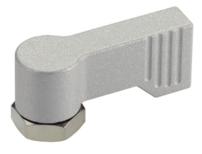

# **Retaining Latches •** wing grip, one-sided 24101.0231

## **Product Description**

To be used for door locking, drawers and as handling aid etc. The retaining catch is indexing 4 x 90°.

## Lever

• Zinc die-cast, plastic coated, silver, similar to RAL 9006, matt structure

### Inner parts

- steel
- plastic