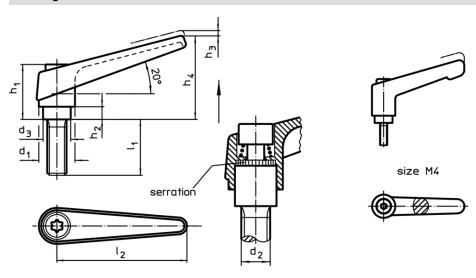

## **Drawing**

## **Order information**

| Dimensions     |                |                |                |                |                |                |                |                | I   | Art. No.   |
|----------------|----------------|----------------|----------------|----------------|----------------|----------------|----------------|----------------|-----|------------|
| d <sub>1</sub> | d <sub>2</sub> | I <sub>1</sub> | d <sub>3</sub> | h <sub>1</sub> | h <sub>2</sub> | h <sub>3</sub> | h <sub>4</sub> | l <sub>2</sub> |     |            |
|                | [mm]           |                |                |                |                |                |                |                | [g] |            |
| black          |                |                |                |                |                |                |                |                |     |            |
| 18             | М6             | 16             | 13.5           | 31             | 6.5            | 3              | 45             | 62             | 72  | 24400.0224 |