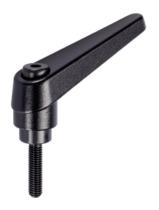

## **Product Description**

Adjustable clamping levers find versatile applications when the area of use is confined or a specific lever position is required.

#### Lever

· Zinc die-cast, plastic coated, black, similar to RAL 9005, matt structure

#### Inner parts

• Steel, blackened, quality 5.8

## Screw

· Steel, blackened, quality 5.8