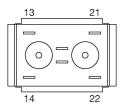

### **Component layout**

### Legend

Contacts: NC = Normally closed, NO = Normally open