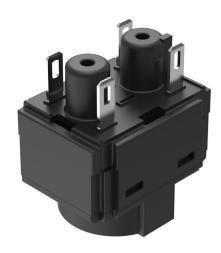

## 61-8775.17 - Switching element for emergency-stop switch, foolproof EN IEC 60947-5-5

Attention: The preview is based on a sample product. This can differ from your current configuration.

### **Switching element**

Switching current 5

Switching system Slow-make switching element

Contacts 1 NC + 1 NO
Contact material Silver
Switching voltage 250 V AC/DC

eao 🔳