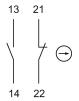

### Wiring diagram

### Legend

Contacts: NC = Normally closed, NO = Normally open