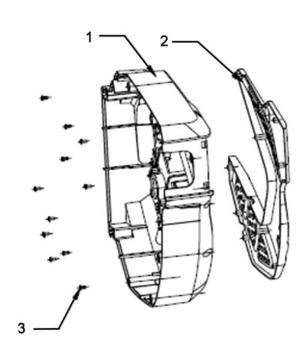

# **Auto Rewind Control Air Hose Reel 10mtr** Ø8mm ID - PU Hose

Model No: SA821.V2

| Item | Part No.      | Description         |
|------|---------------|---------------------|
| 1    | SA821V2.05-01 | LEFT CASING         |
| 2    | SA821V2.05-02 | LEFT OUTSIDE CASING |
| 3    | SA821V2.05-03 | SCREW ST3X6         |
|      |               |                     |

| Item | Part No.      | Description          |
|------|---------------|----------------------|
| 1    | SA821V2.04-01 | RIGHT CASING         |
| 2    | SA821V2.04-02 | RIGHT OUTSIDE CASING |
| 3    | SA821V2.04-03 | SCREW ST3X6          |