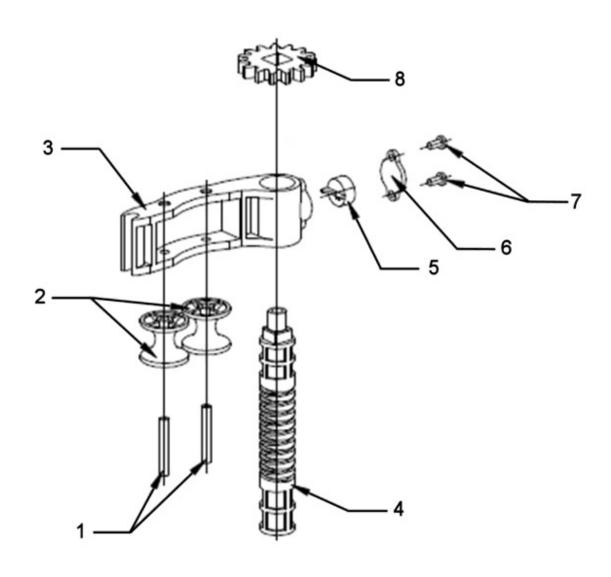

# **Auto Rewind Control Air Hose Reel 10mtr** Ø8mm ID - PU Hose

Model No: SA821.V2

| Item | Part No.      | Description     |
|------|---------------|-----------------|
| 1    | SA821V2.03-01 | HOSE GUIDE SEAT |
| 2    | SA821V2.03-02 | GUIDE ROLLER    |
| 3    | SA821V2.03-03 | RIVET           |
| 4    | SA821V2.03-04 | THREADED GUIDE  |

| Item | Part No.      | Description                   |
|------|---------------|-------------------------------|
| 5    | SA821V2.03-05 | HOSE GUIDE SEAT BLOCK         |
| 6    | SA821V2.03-06 | COVERING PLATE FOR SEAT BLOCK |
| 7    | SA821V2.03-07 | SCREW ST3X5                   |
| 8    | SA821V2.03-08 | GEAR WHEEL FOR THREADED GUIDE |