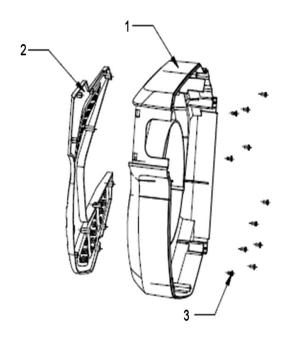

# **Auto Rewind Control Air Hose Reel 10mtr** Ø8mm ID - PU Hose

Model No: SA821.V2

| Item | Part No.      | Description         |
|------|---------------|---------------------|
| 1    | SA821V2.05-01 | LEFT CASING         |
| 2    | SA821V2.05-02 | LEFT OUTSIDE CASING |
| 3    | SA821V2.05-03 | SCREW ST3X6         |
|      |               |                     |

| Item | Part No.      | Description          |
|------|---------------|----------------------|
| 1    | SA821V2.04-01 | RIGHT CASING         |
| 2    | SA821V2.04-02 | RIGHT OUTSIDE CASING |
| 3    | SA821V2.04-03 | SCREW ST3X6          |