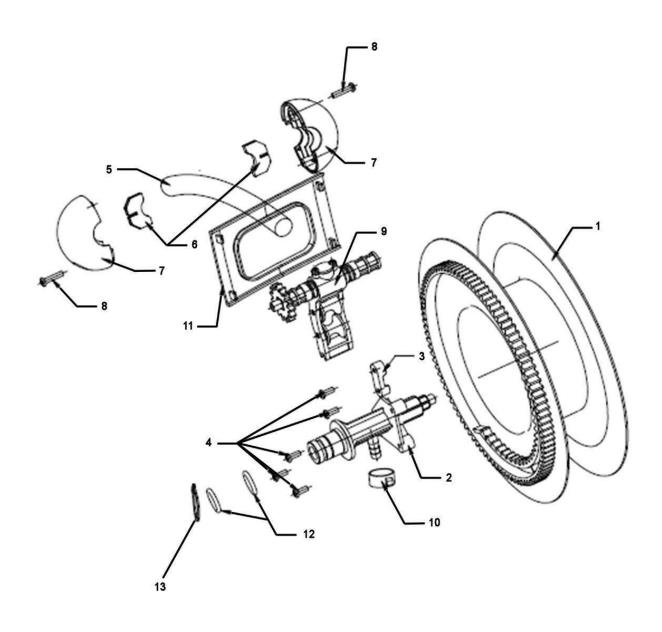

# **Auto Rewind Control Air Hose Reel 10mtr** Ø8mm ID - PU Hose

Model No: SA821.V2

| Item | Part No.      | Description     |
|------|---------------|-----------------|
| 1    | SA821V2.02-01 | DRUM            |
| 2    | SA821V2.02-02 | DRUM SUPPORT    |
| 3    | SA821V2.02-03 | HOSE BRACKET    |
| 4    | SA821V2.02-04 | SCREW ST4X10    |
| 5    | SA821V2.02-05 | MAIN HOSE 10mtr |
| 6    | SA824.V2-19   | BUSHING         |
| 7    | SA821V2.02-07 | STOP BALL       |

| Item | Part No.                 | Description                                                                                    |
|------|--------------------------|------------------------------------------------------------------------------------------------|
| 8    | SA821V2.02-08            | SCREW ST4X18                                                                                   |
| 9    | SA821V2.02-09            | HOSE GUIDE SYSTEM                                                                              |
| 10   | SA821V2.02-10            | HOSE CLIP                                                                                      |
| 11   | SA821V2.02-11            | FRONT COVER                                                                                    |
| 12   | SA821V2.02-12            | SEAL RING                                                                                      |
| 13   | SA821V2.02-13            | SNAP RING                                                                                      |
|      | 8<br>9<br>10<br>11<br>12 | 8 SA821V2.02-08<br>9 SA821V2.02-09<br>10 SA821V2.02-10<br>11 SA821V2.02-11<br>12 SA821V2.02-12 |