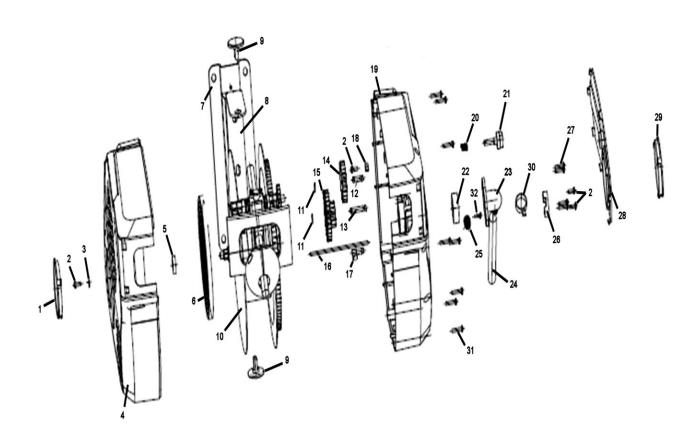

# **Auto Rewind Control Air Hose Reel 10mtr** Ø8mm ID - PU Hose

Model No: SA821.V2

| Item | Part No.    | Description          |
|------|-------------|----------------------|
| 1    | SA821.V2-01 | SIDE COVER (LEFT)    |
| 2    | SA821.V2-02 | SCREW ST4 X 10       |
| 3    | SA821.V2-03 | WASHER               |
| 4    | SA821.V2-04 | LEFT CASING ASSEMBLY |
| 5    | SA821.V2-05 | BEARING              |
| 6    | SA821.V2-06 | MAIN SPRING          |
| 7    | SA821.V2-07 | BRACKET SUPPORT      |
| 8    | SA821.V2-08 | BRACKET              |
| 9    | SA821.V2-09 | BRACKET LOCK         |
| 10   | SA821.V2-10 | DRUM ASSEMBLY        |
| 11   | SA821.V2-11 | SNAP RING            |
| 12   | SA821.V2-12 | POSITIONING PIN (A)  |
| 13   | SA821.V2-13 | POSITIONING PIN (B)  |
| 14   | SA821.V2-14 | GEAR (SMALL)         |
| 15   | SA821.V2-15 | GEAR (BIG)           |
| 16   | SA821.V2-16 | GUIDE PIVOT          |
| 17   | SA821.V2-17 | PAWL                 |

| Item | Part No.    | Description                   |
|------|-------------|-------------------------------|
| 18   | SA821.V2-18 | LOCK NUT                      |
| 19   | SA821.V2-19 | RIGHT CASING ASSEMBLY         |
| 20   | SA821.V2-20 | SMALL SPRING                  |
| 21   | SA821.V2-21 | KNOB                          |
| 22   | SA821.V2-22 | BEARING                       |
| 23   | SA821.V2-23 | HOSE INLET BRACKET            |
| 24   | SA821.V2-24 | INLET HOSE                    |
| 25   | SA821.V2-25 | PAWL SPRING                   |
| 26   | SA821.V2-26 | INLET HOSE BRACKET            |
| 27   | SA821.V2-27 | SCREW ST4 X 10                |
| 28   | SA821.V2-28 | SIDE COVER                    |
| 29   | SA821.V2-29 | RIGHT SIDE COVER              |
| 30   | SA821.V2-30 | HOSE CLIP                     |
| 31   | SA821.V2-31 | SCREW ST4 X 18                |
| 32   | SA821.V2-32 | SCREW ST3 X 10                |
|      | SA821.V2-33 | HOSE GUIDE SYSTEM (NOT SHOWN) |