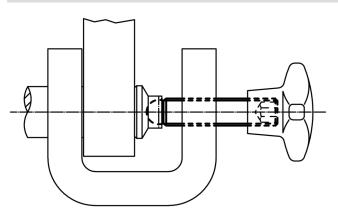

ed with plastic thrust pads (EH 22570.).

#### **Material**

• Free cutting steel, quality 5.8, blackened

## More information

- Further products
- Thrust Pads, plastic

#### Drawing



### Order information

| Dimensions         |      |                                | ws   | <b>I</b> | Art. No.   |
|--------------------|------|--------------------------------|------|----------|------------|
| d <sub>1</sub>     | I    | <b>d</b> <sub>2</sub><br>+0.05 |      | -        |            |
|                    | [mm] | 10.00                          | [mm] | [9]      |            |
| Free cutting steel |      |                                |      |          |            |
| M12                | 40   | 9.4                            | 6    | 23       | 22570.0316 |

### Application example



#### Compliance

#### **RoHS compliant**

Contains lead - compliant according to exceptions 6a / 6b / 6c

Contains SVHC substances >0,1% w/w Contains lead - SVHC list [REACH] as of 10.06.2022

#### **Contains Proposition 65 substances**

# 

Lead can cause cancer and reproductive harm from exposure https://www.P65Warnings.ca.gov/

#### Free from Conflict Minerals

This product does not contain any substances designated as "conflict minerals" such as tantalum, tin, gold or tungsten from the Democratic Republic of Congo or adjacent countries.