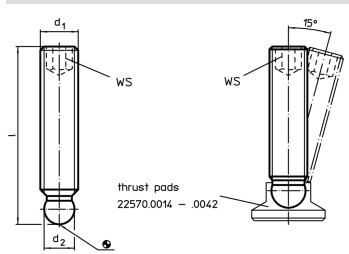

#### **Product Description**

The ball-headed grub screws (EH 22570.) can be combined with plastic thrust pads (EH 22570.).

#### Drawing

### Order information

| Dimensions         |      |                                | ws   | <b>I</b> | Art. No.   |
|--------------------|------|--------------------------------|------|----------|------------|
| d <sub>1</sub>     | I    | <b>d</b> <sub>2</sub><br>+0.05 |      | -        |            |
|                    | [mm] | 10.00                          | [mm] | [9]      |            |
| Free cutting steel |      |                                |      |          |            |
| M12                | 40   | 9.4                            | 6    | 23       | 22570.0316 |