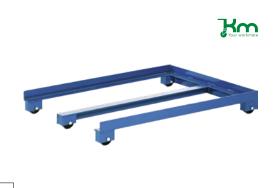

# Pallet trolley made of steel in E-shape For Euro pallets 1,200 x 800 mm, load capacity 1,000 kg

#### Version:

■ 5 fixed nylon castors, 80 mm

## Advantage:

■ E-shape - easy to equip with pallet trucks

| Art. no.                    | 50291 221                   |
|-----------------------------|-----------------------------|
| Туре                        | E-shape                     |
| Load-carrying capacity      | 1000 kg                     |
| Length                      | 1200 mm                     |
| Width                       | 870 mm                      |
| Height                      | 150 mm                      |
| Loading surface length      | 1200 mm                     |
| Loading-surface width       | 800 mm                      |
| Material                    | Steel / steel               |
| Material of loading surface | Angle steel                 |
| Colour                      | Blue                        |
| Surface                     | Powder-coated               |
| With wheel lock             | No                          |
| ESD-capable                 | No                          |
| Wheel diameter              | 80 mm                       |
| Material of wheel           | Nylon (polyamide)           |
| Suitable for transporting   | Euro pallets, Lattice boxes |