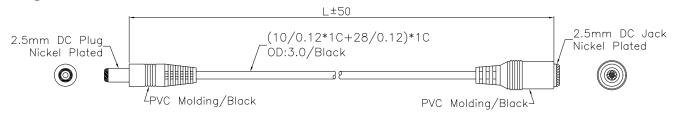

## Diagram

Soldered Drawing:

2.5mm DC Plug 2.5mm DC Jack

Dimensions: Millimetres

## **Part Number Table**

| Description                      | "L"  | Part Number |
|----------------------------------|------|-------------|
| 2.5mm DC Plug to 2.5mm DC Socket | 1.5m | JR8307 1.5M |
|                                  | 3m   | JR8307 3M   |
|                                  | 5m   | JR8307-5M   |
|                                  | 10m  | JR8307-10M  |