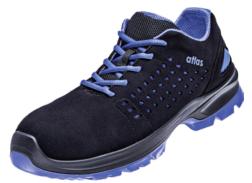

## SL 405 XP low-cut safety shoes S1P

## Execution:

- Dynamic temperature regulation thanks to "clima-stream" concept
- Active moisture regulation thanks to active-X functional lining
- 3D damping system for gentle and fatigue-free walking
- Metal-free penetration resistance
- Removable insoles
- Width 10
- Anti-slip (SRC)
- Suitable for orthopaedic insoles in accordance with DGUV 112-191

| Art. no.                 | 55910 042   |
|--------------------------|-------------|
| Brand                    | ATLAS       |
| Manufacturer Part Number | 29900-38    |
| Category                 | II          |
| Size                     | 38          |
| EN standard              | 20345       |
| Safety category          | S1P         |
| Model                    | SL 405 XP   |
| Gender                   | Unisex      |
| Material of outsole      | PU          |
| Material of cap          | Aluminium   |
| Material of shoes upper  | Microfibre  |
| Colour                   | Black, Blue |
| ESD-capable              | Yes         |
| Approval mark            | ESD         |
| Gross Weight             | 1.540 kg    |
| Product Group            | 5SF         |