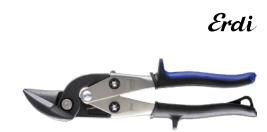

Ideal shears D 08 L, left-cutting With lever transmission and especially flat head for the smallest radii

## Application:

For straight continuous and shaped cuts.

## Advantage:

- Especially flat cutting head allows cutting of very tight curves in hard-to-reach areas
- Micro-serrated blade for non-slip cutting
- Noticeably reduced force application thanks to double lever ratio
- With ergonomic two-component handles for a secure hold, even when high force is used