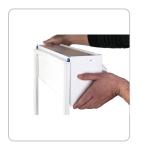

## **Description:**

Frames allow individual, easy and quick mounting with all sizes of the MultiStore storage system

- made of stable aluminium profiles
- available in three heights, ideal for quick and easy wall mounting
- patented fastening elements (Click Bins)
- well suited for presentation of goods in sales rooms
- d=depth=25 mm w=width=601 mm h=height=1,160 mm
- MultiStore bin not included in the scope of delivery
- · Items sold without bins
- Please enquire to arrange delivery!