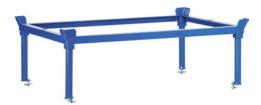

## Mounting frame for pallet truck Height 140 mm, 270 mm and 370 mm

## Execution:

- Welded angular steel frame structure with corner braces
- Sturdy support tubes with base plates; can be inserted into tubular sleeves on the corners of the mounting frame

fetra<sup>°</sup> Transportgeräte