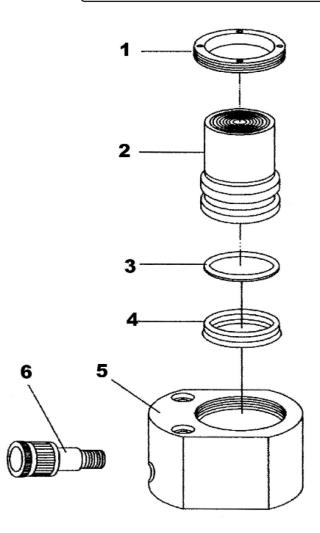

## Parts Information: **Push Ram - Short** Model No: RE97XS05 / RE97XS10 / **RE97XS20 / RE97XS30**

| Item | Part No.    | Description                |
|------|-------------|----------------------------|
|      | RE97XS05    |                            |
| 1    | RE97XS05.01 | NUT RING WITH OUTER THREAD |
| 2    | RE97XS05.02 | RAM                        |
| 3    | RE97XS05.03 | SEAL WASHER                |
| 4    | RE97XS05.04 | U-CUP SEAL                 |
| 5    | RE97XS05.05 | CYLINDER BASE              |
| 6    | RE97XS10.06 | QUICK COUPLER              |
|      | RE97XS10    |                            |
| 1    | RE97XS10.01 | NUT                        |
| 2    | RE97XS10.02 | RAM                        |
| 3    | RE97XS10.03 | LARGE NYLON SEAL           |
| 4    | RE97XS10.04 | U-CUP SEAL                 |
| 5    | RE97XS10.05 | CYLINDER BASE              |
| 6    | RE97XS10.06 | QUICK COUPLER              |

| Item | Part No.    | Description   |
|------|-------------|---------------|
|      | RE97XS20    |               |
| 1    | RE97XS20.01 | NUT           |
| 2    | RE97XS20.02 | RAM           |
| 3    | RE97XS20.03 | SEAL NYLON    |
| 4    | RE97XS20.04 | U-CUP SEAL    |
| 5    | RE97XS20.05 | CYLINDER BASE |
| 6    | RE97XS10.06 | QUICK COUPLER |
|      | RE97XS30    |               |
| 1    | RE97XS30.01 | NUT           |
| 2    | RE97XS30.02 | RAM           |
| 3    | RE97XS30.03 | SEAL WASHER   |
| 4    | RE97XS30.04 | U-CUP SEAL    |
| 5    | RE97XS30.05 | CYLINDER BASE |
| 6    | RE97XS10.06 | QUICK COUPLER |