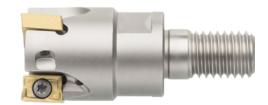

# angular milling cutter, 90°, with thread for indexable milling inserts LN.X 1006..

## Application

4 flutes per indexable milling insert and special chip breaker geometry for profitability and high cutting rates when milling faces, milling corners, trimming and milling grooves.

- wear-proof, nickel-plated design
- with internal cooling

## Advantage

- 4 cutting edges on double-sided indexable insert
- special chip breaker geometry enables low power consumption
- large panel thickness

| Art. No.                | 16016 312 |  |
|-------------------------|-----------|--|
| Cutting edge diameter   | 20 mm     |  |
| Clearance length        | 30 mm     |  |
| Thread dimension        | M12       |  |
| max. ap                 | 10 mm     |  |
| Number of cutting edges | 3 PCS     |  |